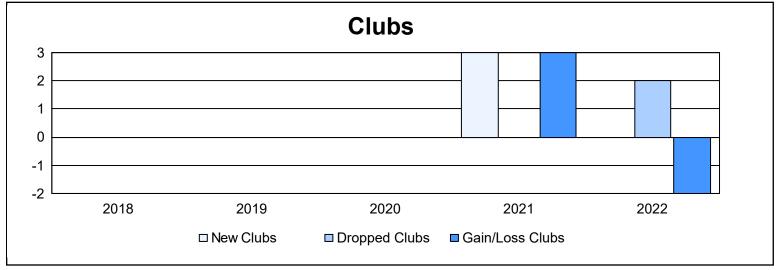

District 27 D1 As of June 2022 Cumulative

| Year      | New<br>Clubs | Dropped<br>Clubs | Gain/<br>Loss<br>Clubs | New<br>Members | Charter<br>Members | Reinstate<br>Members | Transfer<br>Members | Total<br>Member<br>Added | Total<br>Members<br>Dropped | Gain/<br>Loss<br>Members |
|-----------|--------------|------------------|------------------------|----------------|--------------------|----------------------|---------------------|--------------------------|-----------------------------|--------------------------|
| 2017-2018 | 0            | 0                | 0                      | 209            | 0                  | 5                    | 6                   | 220                      | 240                         | -20                      |
| 2018-2019 | 0            | 0                | 0                      | 155            | 1                  | 10                   | 6                   | 172                      | 261                         | -89                      |
| 2019-2020 | 0            | 0                | 0                      | 133            | 1                  | 5                    | 1                   | 140                      | 194                         | -54                      |
| 2020-2021 | 3            | 0                | 3                      | 129            | 87                 | 5                    | 3                   | 224                      | 186                         | 38                       |
| 2021-2022 | 0            | 2                | -2                     | 165            | 2                  | 1                    | 9                   | 177                      | 236                         | -59                      |
| Average   | 1            | 0                | 0                      | 158            | 18                 | 5                    | 5                   | 187                      | 223                         | -37                      |