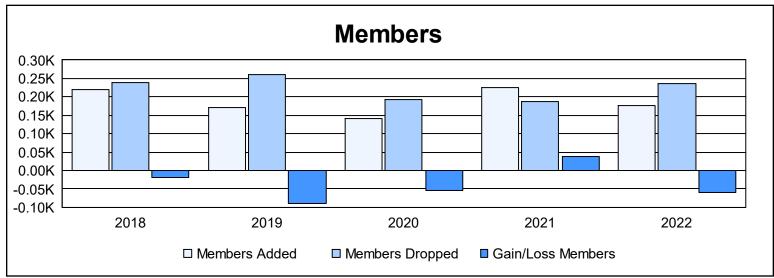

District 27 D1 As of June 2022 Cumulative

| Year      | New<br>Clubs | Dropped<br>Clubs | Gain/<br>Loss<br>Clubs | New<br>Members | Charter<br>Members | Reinstate<br>Members | Transfer<br>Members | Total<br>Member<br>Added | Total<br>Members<br>Dropped | Gain/<br>Loss<br>Members |
|-----------|--------------|------------------|------------------------|----------------|--------------------|----------------------|---------------------|--------------------------|-----------------------------|--------------------------|
| 2017-2018 | 0            | 0                | 0                      | 209            | 0                  | 5                    | 6                   | 220                      | 240                         | -20                      |
| 2018-2019 | 0            | 0                | 0                      | 155            | 1                  | 10                   | 6                   | 172                      | 261                         | -89                      |
| 2019-2020 | 0            | 0                | 0                      | 133            | 1                  | 5                    | 1                   | 140                      | 194                         | -54                      |
| 2020-2021 | 3            | 0                | 3                      | 129            | 87                 | 5                    | 3                   | 224                      | 186                         | 38                       |
| 2021-2022 | 0            | 2                | -2                     | 165            | 2                  | 1                    | 9                   | 177                      | 236                         | -59                      |
| Average   | 1            | 0                | 0                      | 158            | 18                 | 5                    | 5                   | 187                      | 223                         | -37                      |